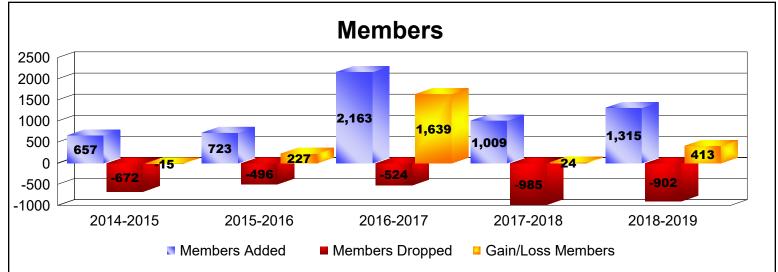

District 318 D

As of June 2019 Cumulative

| Year      | New<br>Clubs | Dropped<br>Clubs | Gain/<br>Loss<br>Clubs | New<br>Members | Charter<br>Members | Reinstate<br>Members | Transfer<br>Members | Total<br>Member<br>Added | Total<br>Members<br>Dropped | Gain/<br>Loss<br>Members |
|-----------|--------------|------------------|------------------------|----------------|--------------------|----------------------|---------------------|--------------------------|-----------------------------|--------------------------|
| 2014-2015 | 8            | -6               | 2                      | 319            | 268                | 65                   | 5                   | 657                      | -672                        | -15                      |
| 2015-2016 | 10           | -5               | 5                      | 366            | 307                | 43                   | 7                   | 723                      | -496                        | 227                      |
| 2016-2017 | 28           | -1               | 27                     | 1279           | 780                | 89                   | 15                  | 2163                     | -524                        | 1639                     |
| 2017-2018 | 6            | -6               | 0                      | 697            | 231                | 74                   | 7                   | 1009                     | -985                        | 24                       |
| 2018-2019 | 19           | -4               | 15                     | 699            | 527                | 85                   | 4                   | 1315                     | -902                        | 413                      |
| Average   | 14           | -4               | 10                     | 672            | 423                | 71                   | 8                   | 1173                     | -716                        | 458                      |