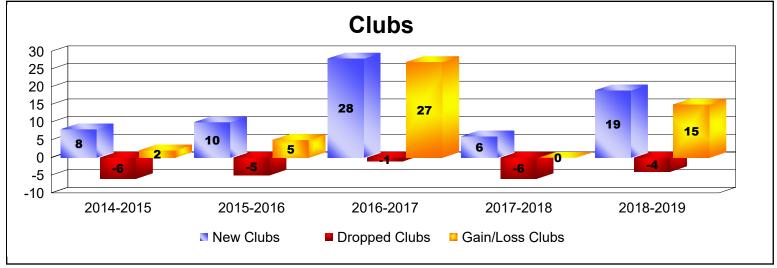

District 318 D

As of June 2019 Cumulative

| Year      | New<br>Clubs | Dropped<br>Clubs | Gain/<br>Loss<br>Clubs | New<br>Members | Charter<br>Members | Reinstate<br>Members | Transfer<br>Members | Total<br>Member<br>Added | Total<br>Members<br>Dropped | Gain/<br>Loss<br>Members |
|-----------|--------------|------------------|------------------------|----------------|--------------------|----------------------|---------------------|--------------------------|-----------------------------|--------------------------|
| 2014-2015 | 8            | -6               | 2                      | 319            | 268                | 65                   | 5                   | 657                      | -672                        | -15                      |
| 2015-2016 | 10           | -5               | 5                      | 366            | 307                | 43                   | 7                   | 723                      | -496                        | 227                      |
| 2016-2017 | 28           | -1               | 27                     | 1279           | 780                | 89                   | 15                  | 2163                     | -524                        | 1639                     |
| 2017-2018 | 6            | -6               | 0                      | 697            | 231                | 74                   | 7                   | 1009                     | -985                        | 24                       |
| 2018-2019 | 19           | -4               | 15                     | 699            | 527                | 85                   | 4                   | 1315                     | -902                        | 413                      |
| Average   | 14           | -4               | 10                     | 672            | 423                | 71                   | 8                   | 1173                     | -716                        | 458                      |